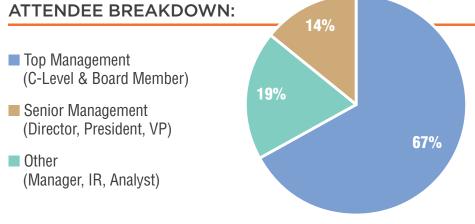

# PARTICIPANT BREAKDOWN

### EXPECTED ATTENDANCE:

- 4,000+ Attendees
- 550+ Presenting Companies
- 100+ Corporate Sponsors