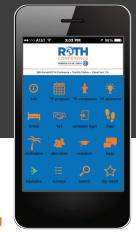

## CONFERENCE MOBILE APP SPONSORSHIPS

The ROTH Conference is going green in 2016. We will rely solely on our Mobile App and will not have a printed book. **Attendees will consult the App approximately 100 times per day** for Presenting Company information, 1x1 meeting schedules and to navigate our event. Presence in the Conference App is a fabulous way to engage our audience.