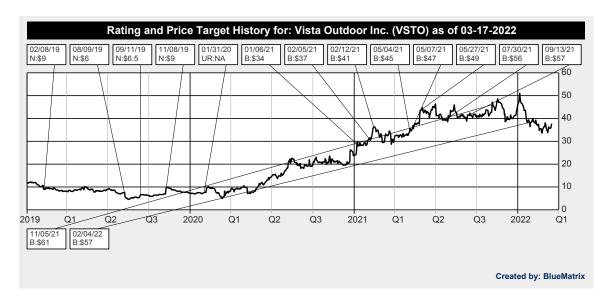

#### **VALUATION**

- We set our \$57 PT using a 5.0x multiple on our F2023 Sporting Products (pure play ammo segments) adj EBITDA estimate and a 12.0x multiple on our F2023 Outdoor Products adj EBITDA (which includes Foresight and Hunt/Shoot segment that was formerly in the Shooting Sports segment). We fully burden each segment EBITDA estimate with corporate expense of \$109mn (~56% of corporate expense assigned to Sporting Products and ~44% assigned to Outdoor Products).
- Factors that could impede shares from reaching our price target include (1) larger than expected return to indoor activities post-COVID, (2) regulatory or legislative actions curtailing gun/ammo ownership, and (3) intensifying competition in either Shooting Sports or Outdoor Products.